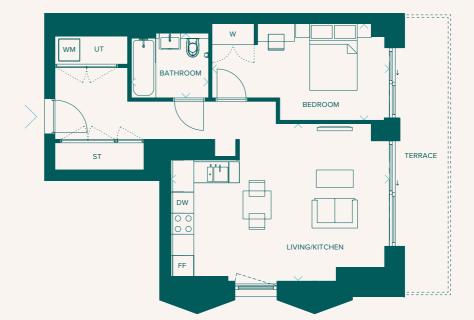

# Type 1

## 1 Bedroom Apartment

### 1.04

### **Dimensions**

|      |     | 110 |     |     |
|------|-----|-----|-----|-----|
| Livi | ina | /Ki | tcl | hen |

6.1m x 4.5m 20'0" x 14'9" Bedroom 5.0m x 2.7m 16'5" x 8'10" Bathroom 6'11" x 5'11" 2.1m x 1.8m

### **Net Internal Area**

| 55.0 sq m | 592.0 sq ft |  |  |
|-----------|-------------|--|--|
| Terrace   |             |  |  |
| 11.7 sq m | 125.9 sq ft |  |  |

DW = Dishwasher

FF = Fridge/Freezer

ST = Store

UT = Utility Cupboard

W = Wardrobe

WM = Washing Machine