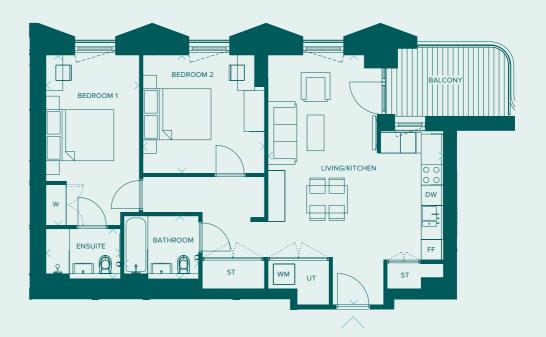

# Type 10

# 2 Bedroom Apartment

#### **Dimensions**

| Living/Kitchen<br>7.3m x 5.1m | 23'11" x 16'9" |
|-------------------------------|----------------|
| Bedroom 1<br>4.9m x 2.7m      | 16'1" x 8'10"  |
| Bedroom 2<br>3.5m x 3.4m      | 11'6" x 11'2"  |
| Bathroom<br>2.1m x 1.8m       | 6'11" x 5'11"  |
| Ensuite<br>2.1m x 1.4m        | 6'11" x 4'7"   |

| Net Internal Area |  |
|-------------------|--|
| 75.0 sq m         |  |

807.3 sq ft Balcony 7.0 sq m 75.4 sq ft

#### KEY

W = Wardrobe

DW = Dishwasher

FF = Fridge/Freezer

ST = Store

UT = Utility Cupboard

W = Wardrobe

WM = Washing Machine