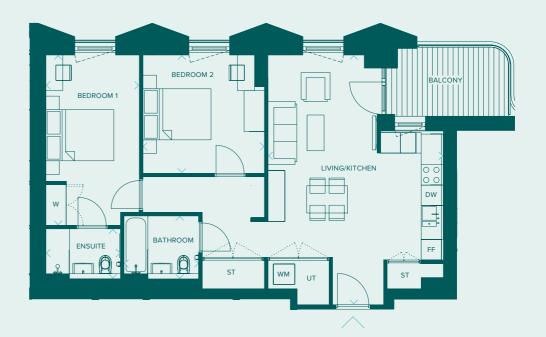

## Dimensions

Living/Kitchen
7.3m x 5.1m

23'11" x 16'9"

Bedroom 1
4.9m x 2.7m

16'1" x 8'10"

Bedroom 2
3.5m x 3.4m

11'6" x 11'2"

Bathroom
2.1m x 1.8m

6'11" x 5'11"

Ensuite
2.1m x 1.4m

6'11" x 4'7"

#### **Net Internal Area**

| 75.0 sq m | 807.3 sq ft |
|-----------|-------------|
| Balcony   |             |
| 7.0 sq m  | 75.4 sq ft  |

#### KEY

W = Wardrobe

DW = Dishwasher

FF = Fridge/Freezer

ST = Store

UT = Utility Cupboard

W = Wardrobe

WM = Washing Machine