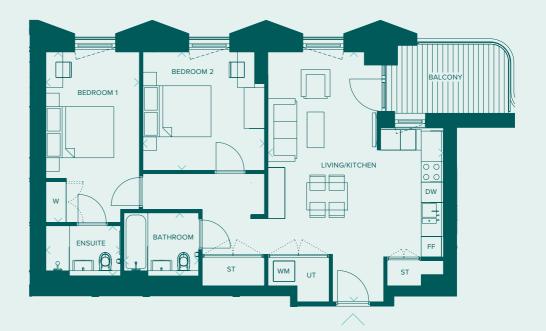

# Type 10

## 2 Bedroom Apartment

3.05

### **Dimensions**

| Living/Kitchen<br>7.3m x 5.1m | 23'11" x 16'9" |
|-------------------------------|----------------|
| Bedroom 1<br>4.9m x 2.7m      | 16'1" x 8'10"  |
| Bedroom 2<br>3.5m x 3.4m      | 11'6" x 11'2"  |
| Bathroom<br>2.1m x 1.8m       | 6'11" x 5'11"  |
| Ensuite<br>2.1m x 1.4m        | 6'11" x 4'7"   |

### **Net Internal Area**

| 75.0 sq m | 807.3 sq ft |
|-----------|-------------|
| Balcony   |             |
| 7.0 sq m  | 75.4 sq ft  |

W = Wardrobe

DW = Dishwasher

FF = Fridge/Freezer

ST = Store

UT = Utility Cupboard

W = Wardrobe

WM = Washing Machine