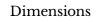

# Type 10 2 Bedroom Apartment

4.05

| Living/Kitchen<br>7.3m x 5.1m | 23'11" x 16'9" |
|-------------------------------|----------------|
| Bedroom 1<br>4.9m x 2.7m      | 16'1" x 8'10"  |
| Bedroom 2<br>3.5m x 3.4m      | 11'6" x 11'2"  |
| Bathroom<br>2.1m x 1.8m       | 6'11" x 5'11"  |
| Ensuite<br>2.1m x 1.4m        | 6'11" x 4'7"   |

### Net Internal Area

| 75.0 sq m | 807.3 sq ft |
|-----------|-------------|
| Balcony   |             |
| 7.0 sq m  | 75.4 sq ft  |

### KEY

| W = Wardrobe          |  |
|-----------------------|--|
| DW = Dishwasher       |  |
| FF = Fridge/Freezer   |  |
| ST = Store            |  |
| UT = Utility Cupboard |  |
| W = Wardrobe          |  |
| WM = Washing Machine  |  |