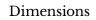

# Type 10 2 Bedroom Apartment

5.05

| Living/Kitchen<br>7.3m x 5.1m | 23'11" x 16'9" |
|-------------------------------|----------------|
| Bedroom 1<br>4.9m x 2.7m      | 16'1" x 8'10"  |
| Bedroom 2<br>3.5m x 3.4m      | 11'6" × 11'2"  |
| Bathroom<br>2.1m x 1.8m       | 6'11" × 5'11"  |
| Ensuite<br>2.1m x 1.4m        | 6'11" x 4'7"   |

### Net Internal Area

| 75.0 sq m | 807.3 sq ft |
|-----------|-------------|
| Balcony   |             |
| 7.0 sq m  | 75.4 sq ft  |

### KEY

| W = Wardrobe          |
|-----------------------|
| DW = Dishwasher       |
| FF = Fridge/Freezer   |
| ST = Store            |
| UT = Utility Cupboard |
| W = Wardrobe          |
| WM = Washing Machine  |