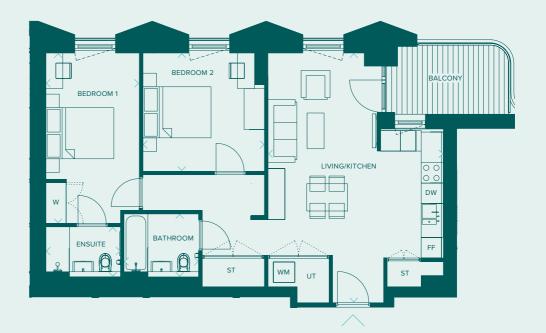

# Type 10

# 2 Bedroom Apartment

9.05

## **Dimensions**

Living/Kitchen 7.3m x 5.1m 23'11" x 16'9" Bedroom 1 4.9m x 2.7m 16'1" x 8'10" Bedroom 2 3.5m x 3.4m 11'6" x 11'2" Bathroom 6'11" x 5'11" 2.1m x 1.8m Ensuite 6'11" x 4'7" 2.1m x 1.4m

### **Net Internal Area**

| 75.0 sq m | 807.3 sq ft |
|-----------|-------------|
| Balcony   |             |
| 7.0 sq m  | 75.4 sq ft  |

W = Wardrobe

DW = Dishwasher

FF = Fridge/Freezer

ST = Store

UT = Utility Cupboard

W = Wardrobe

WM = Washing Machine