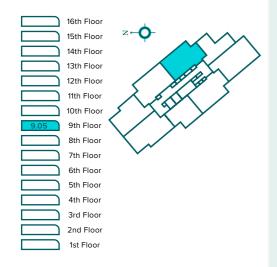

# 2 Bedroom Apartment

9.05

## Floor & Apartment Locator

Floorplan shows approximate measurements only. Exact layouts and sizes may vary. All measurements may vary within a tolerance of +/- 5%. The dimensions are not intended to be used for carpet sizes, appliance sizes or items of furniture. Whilst every reasonable effort has been made to ensure that the information contained on our website and in our brochure is correct, it is designed specifically as a guide only and does not constitute or form any part of a contract of sale transfer or lease