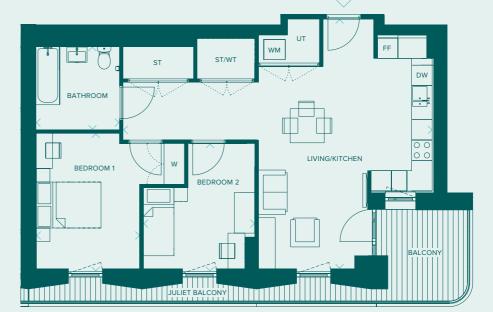

# Type 12 2 Bedroom Apartment

4.08

# Dimensions

| Living/Kitchen<br>9.0m x 7.3m | 29'6" x 23'11" |
|-------------------------------|----------------|
| Bedroom 1<br>3.9m x 3.0m      | 12'10" x 9'10" |
| Bedroom 2<br>3.6m x 3.2m      | 11'10" x 10'6" |
| Bathroom<br>2.4m x 2.4m       | 7'10" x 7'10"  |

#### Net Internal Area

| 75.0 sq m      | 807.3 sq ft |
|----------------|-------------|
| Balcony        |             |
| 6.7 sq m       | 72.1 sq ft  |
| Juliet Balcony |             |
| 5.4 sq m       | 58.1 sq ft  |
|                |             |

### KEY

| DW = Dishwasher                                                 |
|-----------------------------------------------------------------|
| FF = Fridge/Freezer                                             |
| ST = Store                                                      |
| UT = Utility Cupboard                                           |
| W = Wardrobe                                                    |
| WM = Washing Machine                                            |
| WT = Suitable for wheelchair transfer<br>usage where applicable |