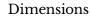

# Type 13 2 Bedroom Apartment

12.03

| Living/Kitchen<br>9.0m x 7.3m | 29'6" x 23'11" |
|-------------------------------|----------------|
| Bedroom 1<br>3.9m x 3.0m      | 12'10" x 9'10" |
| Bedroom 2<br>3.6m x 3.2m      | 11'10" x 10'6" |
| Bathroom<br>2.4m x 2.4m       | 7'10" x 7'10"  |

### **Net Internal Area**

| 75.0 sq m | 807.3 sq ft |
|-----------|-------------|
| Balcony   |             |
| 7.0 sq m  | 75.4 sq ft  |

#### KEY

| NE I                                  |
|---------------------------------------|
| DW = Dishwasher                       |
| FF = Fridge/Freezer                   |
| ST = Store                            |
| UT = Utility Cupboard                 |
| W = Wardrobe                          |
| WM = Washing Machine                  |
| WT = Suitable for wheelchair transfer |
| usage where applicable                |
|                                       |