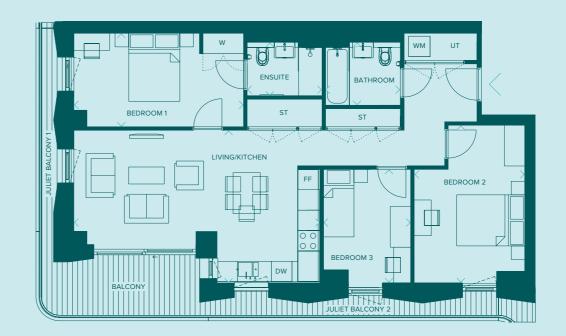

# Type 15

# 3 Bedroom Apartment

2.02

### **Dimensions**

| Living/Kitchen<br>7.1m x 4.4m | 23'3" x 14'5" |
|-------------------------------|---------------|
| Bedroom 1<br>4.9m x 2.7m      | 16'1" x 8'10" |
| Bedroom 2<br>4.6m x 3.2m      | 15'1" x 10'6" |
| Bedroom 3<br>3.3m x 2.5m      | 10'10" x 8'2" |
| Bathroom<br>2.1m x 1.8m       | 6'11" x 5'11" |
| Ensuite<br>2.1m x 1.4m        | 6'11" x 4'7"  |

| Net Internal Area<br>87.0 sq m | 936.5 sq ft |
|--------------------------------|-------------|
| Balcony<br>8.0 sq m            | 86.1 sq ft  |
| Juliet Balcony 1<br>3.3 sq m   | 35.5 sq ft  |
| Juliet Balcony 2               |             |

#### KEY

DW = Dishwasher

FF = Fridge/Freezer

ST = Store

4.7 sq m

UT = Utility Cupboard

W = Wardrobe

WM = Washing Machine