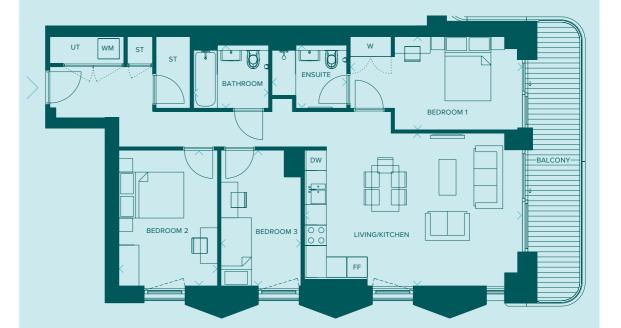

# Type 16

## 3 Bedroom Apartment

10.07

### **Dimensions**

| Living/Kitchen<br>6.3m x 4.4m | 20'8" x 14'5" |
|-------------------------------|---------------|
| Bedroom 1<br>5.0m x 2.7m      | 16'5" x 8'10" |
| Bedroom 2<br>3.9m x 2.8m      | 12'9" x 9'2"  |
| Bedroom 3<br>3.9m x 2.3m      | 12'9" x 7'7"  |
| Bathroom<br>2.1m x 1.8m       | 6'11" x 5'11" |
| Ensuite<br>2.1m x 1.8m        | 6'11" x 5'11" |

| Net Internal Area |             |
|-------------------|-------------|
| 89.0 sq m         | 958.0 sq ft |
| Balcony           |             |
| 11.7 sq m         | 125.9 sq ft |

DW = Dishwasher FF = Fridge/Freezer ST = Store UT = Utility Cupboard

W = Wardrobe

WM = Washing Machine