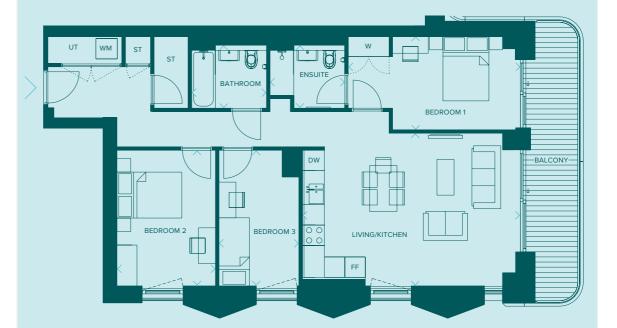

# Type 16

## 3 Bedroom Apartment

12.05

### **Dimensions**

| Living/Kitchen<br>6.3m x 4.4m | 20'8" x 14'5" |
|-------------------------------|---------------|
| Bedroom 1<br>5.0m x 2.7m      | 16'5" x 8'10" |
| Bedroom 2<br>3.9m x 2.8m      | 12'9" x 9'2"  |
| Bedroom 3<br>3.9m x 2.3m      | 12'9" x 7'7"  |
| Bathroom<br>2.1m x 1.8m       | 6'11" x 5'11" |
| Ensuite<br>2.1m x 1.8m        | 6'11" x 5'11" |

| Net Internal Area |             |
|-------------------|-------------|
| 89.0 sq m         | 958.0 sq ft |
| Balcony           |             |
| 11.7 sq m         | 125.9 sq ft |

DW = Dishwasher FF = Fridge/Freezer ST = Store UT = Utility Cupboard W = Wardrobe

WM = Washing Machine