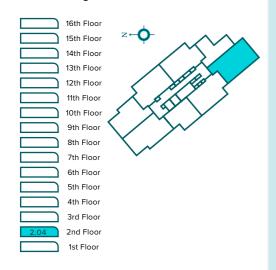

# 3 Bedroom Apartment

2.04

### Floor & Apartment Locator

Disclaimer
Floorplan shows approximate measurements only. Exact layouts and sizes may vary. All measurements may vary within a tolerance of +/- 5%. The dimensions are not intended to be used for carpet sizes, appliance sizes or items of furniture. Whilst every reasonable effort has been made to ensure that the information contained on our website and in our brochure is correct, it is designed specifically as a guide only and does not constitute or form any part of a contract of sale transfer or lease.