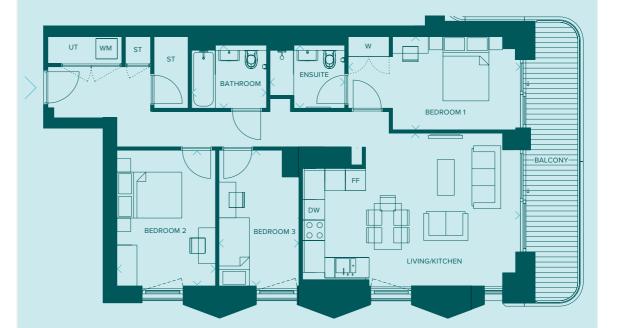

# Type 16

# 3 Bedroom Apartment

2.04

### **Dimensions**

| Living/Kitchen<br>6.3m x 4.4m | 20'8" x 14'5" |
|-------------------------------|---------------|
| Bedroom 1<br>5.0m x 2.7m      | 16'5" x 8'10" |
| Bedroom 2<br>3.9m x 2.8m      | 12'9" x 9'2"  |
| Bedroom 3<br>3.9m x 2.3m      | 12'9" x 7'7"  |
| Bathroom<br>2.1m x 1.8m       | 6'11" x 5'11" |
| Ensuite<br>2.1m x 1.8m        | 6'11" x 5'11" |

| Net Internal Area |             |
|-------------------|-------------|
| 89.0 sq m         | 958.0 sq ft |
| Balcony           |             |
| 11.7 sq m         | 125.9 sq ft |

DW = Dishwasher FF = Fridge/Freezer ST = Store UT = Utility Cupboard W = Wardrobe

WM = Washing Machine