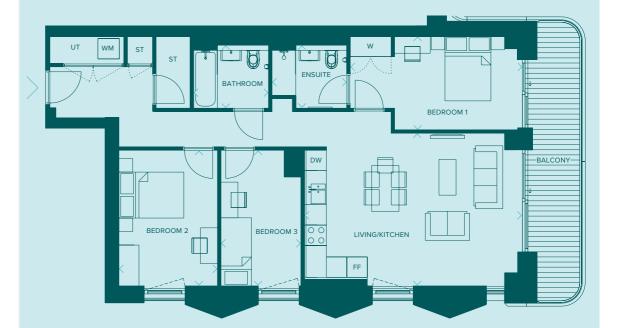

## **Dimensions**

| Living/Kitchen<br>6.3m x 4.4m | 20'8" x 14'5" |
|-------------------------------|---------------|
| Bedroom 1<br>5.0m x 2.7m      | 16'5" x 8'10" |
| Bedroom 2<br>3.9m x 2.8m      | 12'9" x 9'2"  |
| Bedroom 3<br>3.9m x 2.3m      | 12'9" x 7'7"  |
| Bathroom<br>2.1m x 1.8m       | 6'11" x 5'11" |
| Ensuite<br>2.1m x 1.8m        | 6'11" x 5'11" |

| Net Internal Area |             |
|-------------------|-------------|
| 89.0 sq m         | 958.0 sq ft |
| Balcony           |             |
| 11.7 sq m         | 125.9 sq ft |

DW = Dishwasher FF = Fridge/Freezer ST = Store UT = Utility Cupboard W = Wardrobe

WM = Washing Machine

Disclaimer
Floorplan shows approximate measurements only. Exact layouts and sizes may vary. All measurements may vary within a tolerance of +/- 5%. The dimensions are not intended to be used for carpet sizes, appliance sizes or items of furniture. Whilst every reasonable effort has been made to ensure that the information contained on our website and in our brochure is correct, it is designed specifically as a guide only and does not constitute or form any part of a contract of sale transfer or lease.