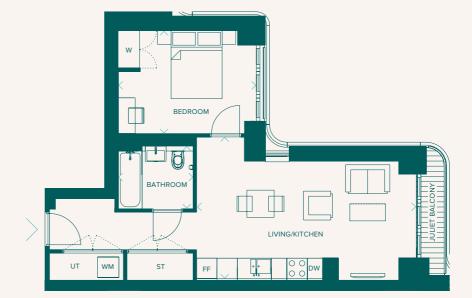

# Type 3 1 Bedroom Apartment

3.06

## **Dimensions**

Living/Kitchen

21'0" x 13'5" 6.4m x 4.1m Bedroom 4.0m x 2.9m 13'1" x 9'6" Bathroom 2.1m x 1.8m 6'11" x 5'11"

**Net Internal Area** 

48.5 sq m 522.0 sq ft Juliet Balcony 2.2 sq m 23.7 sq ft

### KEY

DW = Dishwasher FF = Fridge/Freezer

ST = Store

UT = Utility Cupboard

W = Wardrobe

WM = Washing Machine