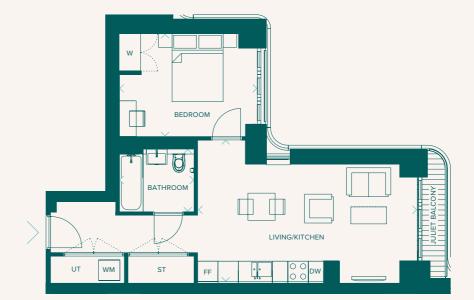

# Type 3 1 Bedroom Apartment

6.06

### **Dimensions**

Living/Kitchen

21'0" x 13'5" 6.4m x 4.1m Bedroom 4.0m x 2.9m 13'1" x 9'6" Bathroom 2.1m x 1.8m 6'11" x 5'11"

#### **Net Internal Area**

| 48.5 sq m      | 522.0 sq ft |
|----------------|-------------|
| Juliet Balcony |             |
| 2.2 sq m       | 23.7 sq ft  |

#### KEY

DW = Dishwasher FF = Fridge/Freezer

ST = Store

UT = Utility Cupboard

W = Wardrobe

WM = Washing Machine