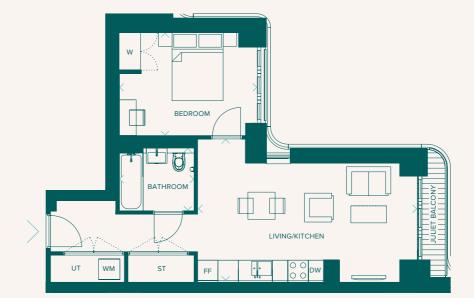

# Type 3 1 Bedroom Apartment

## 8.06

### **Dimensions**

Living/Kitchen

21'0" x 13'5" 6.4m x 4.1m Bedroom 4.0m x 2.9m 13'1" x 9'6" Bathroom 2.1m x 1.8m 6'11" x 5'11"

### **Net Internal Area**

| 48.5 sq m      | 522.0 sq ft |
|----------------|-------------|
| Juliet Balcony |             |
| 2.2 sq m       | 23.7 sq ft  |

DW = Dishwasher

FF = Fridge/Freezer

ST = Store

UT = Utility Cupboard

W = Wardrobe

WM = Washing Machine