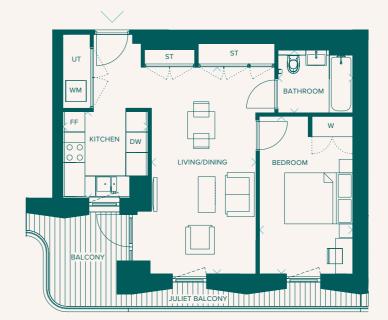

# Type 4

# 1 Bedroom Apartment

## 9.01

### **Dimensions**

| ٠. |              |    |    |    |   |   |   |
|----|--------------|----|----|----|---|---|---|
| ш  | ~            | i: | ŧ. |    | h |   | r |
|    | $\mathbf{r}$ |    | u  | L. | ш | _ |   |

| 2.5m x 2.4m                  | 8'2" x 7'10"  |
|------------------------------|---------------|
| Living/Dining<br>6.0m x 3.0m | 19'8" x 9'10" |
| Bedroom<br>4.6m x 2.7m       | 15'1" x 8'10" |
| Bathroom<br>2.1m x 1.8m      | 6'11" x 5'11" |

### **Net Internal Area**

| 52.0 sq m                  | 559.7 sq ft |
|----------------------------|-------------|
| Balcony<br>5.8 sq m        | 62.4 sq ft  |
| Juliet Balcony<br>3.6 sq m | 38.8 sq ft  |

DW = Dishwasher FF = Fridge/Freezer ST = Store UT = Utility Cupboard W = Wardrobe

WM = Washing Machine