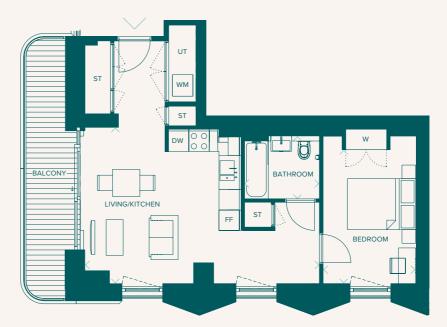

# Type 5b 1 Bedroom Apartment

14.01

### Dimensions

| Living/Kitchen<br>6.8m x 4.5m | 22'4" x 14'9" |
|-------------------------------|---------------|
| Bedroom<br>3.8m x 2.6m        | 12'6" x 8'6"  |
| Bathroom<br>2.1m x 1.8m       | 6'11" x 5'11" |

### Net Internal Area

| 51.5 sq m | 554.3 sq ft |
|-----------|-------------|
| Balcony   |             |
| 9.7 sq m  | 104.4 sq ft |

#### KEY

DW = Dishwasher FF = Fridge/Freezer ST = Store UT = Utility Cupboard W = Wardrobe WM = Washing Machine