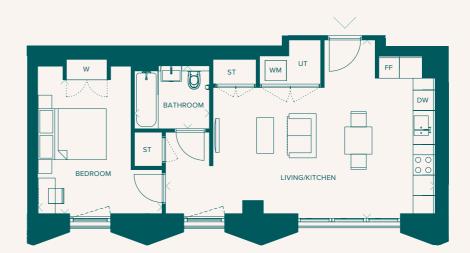

# Type 6b 1 Bedroom Apartment

### **Dimensions**

Living/Kitchen

7.8m x 5.2m 25'7" x 17'0" Bedroom 3.9m x 3.6m 12'10" x 11'10" Bathroom 2.1m x 1.8m 6'11" x 5'11"

**Net Internal Area** 

54.0 sq m 581.3 sq ft

DW = Dishwasher

FF = Fridge/Freezer

ST = Store

UT = Utility Cupboard

W = Wardrobe

WM = Washing Machine