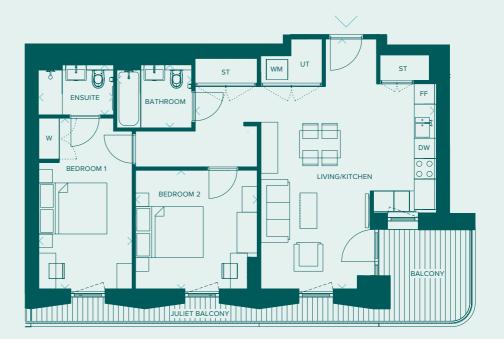

# Type 7

# 2 Bedroom Apartment

6.08

## **Dimensions**

| Living/Kitchen<br>7.3m x 7.0m | 23'11" x 22'11" |
|-------------------------------|-----------------|
| Bedroom 1<br>4.9m x 2.7m      | 16'1" × 8'10"   |
| Bedroom 2<br>3.5m x 3.4m      | 11'6" x 11'2"   |
| Bathroom<br>2.1m x 1.8m       | 6'11" x 5'11"   |
| Ensuite<br>2.1m x 1.4m        | 6'11" x 4'7"    |

### **Net Internal Area**

| 75.0 sq m      | 807.3 sq ft |
|----------------|-------------|
| Balcony        |             |
| 6.7 sq m       | 72.1 sq ft  |
| Juliet Balcony |             |
| 5.4 sq m       | 58.1 sq ft  |

DW = Dishwasher FF = Fridge/Freezer

ST = Store

UT = Utility Cupboard

W = Wardrobe

WM = Washing Machine