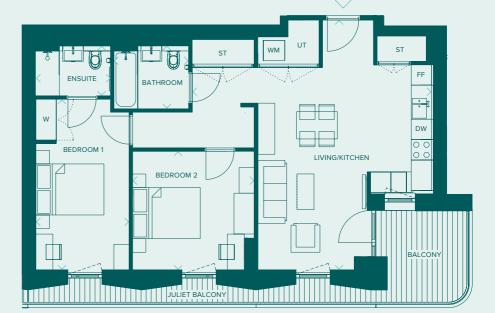

# Type 7 2 Bedroom Apartment

9.08

# Dimensions

| Living/Kitchen<br>7.3m x 7.0m | 23'11" x 22'11" |
|-------------------------------|-----------------|
| Bedroom 1<br>4.9m x 2.7m      | 16'1" x 8'10"   |
| Bedroom 2<br>3.5m x 3.4m      | 11'6" x 11'2"   |
| Bathroom<br>2.1m x 1.8m       | 6'11" x 5'11"   |
| Ensuite<br>2.1m x 1.4m        | 6'11" x 4'7"    |

#### **Net Internal Area** 75.0 sq m 807.3 sq ft Balconv

| 6.7 sq m                   | 72.1 sq ft |
|----------------------------|------------|
| Juliet Balcony<br>5.4 sg m | 58.1 sg ft |

### KEY

DW = Dishwasher FF = Fridge/Freezer ST = Store UT = Utility Cupboard W = Wardrobe WM = Washing Machine