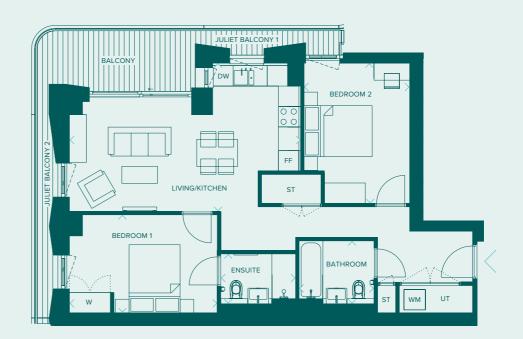

# Type 8

## 2 Bedroom Apartment

4.03

### **Dimensions**

| Living/Kitchen<br>6.8m x 4.2m | 22'4" x 13'9" |
|-------------------------------|---------------|
| Bedroom 1<br>4.3m x 2.8m      | 14'1" x 9'2"  |
| Bedroom 2<br>4.2m x 3.1m      | 13'9" x 10'2" |
| Bathroom<br>2.1m x 1.8m       | 6'11" x 5'11" |
| Ensuite<br>2.1m x 1.4m        | 6'11" × 4'7"  |

### **Net Internal Area**

| 71.0 sq m                    | 764.2 sq ft |
|------------------------------|-------------|
| Balcony<br>8.0 sq m          | 86.1 sq ft  |
| Juliet Balcony 1<br>2.3 sq m | 24.8 sq ft  |
| Juliet Balcony 2<br>3.4 sq m | 36.6 sq ft  |

DW = Dishwasher

FF = Fridge/Freezer

ST = Store

UT = Utility Cupboard

W = Wardrobe

WM = Washing Machine