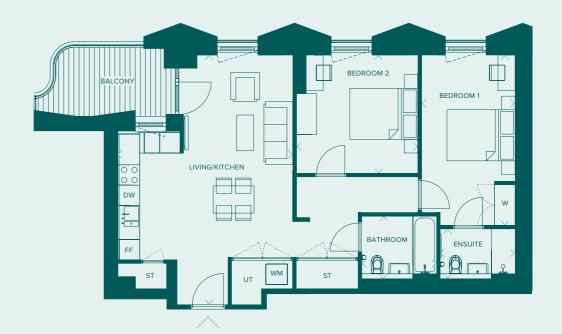

# Type 9

# 2 Bedroom Apartment

6.04

### **Dimensions**

| Living/Kitchen<br>7.3m x 5.1m | 23'11" x 16'9" |
|-------------------------------|----------------|
| Bedroom 1<br>4.9m x 2.7m      | 16'1" x 8'10"  |
| Bedroom 2<br>3.5m x 3.4m      | 11'6" x 11'2"  |
| Bathroom<br>2.1m x 1.8m       | 6'11" x 5'11"  |
| Ensuite<br>2.1m x 1.4m        | 6'11" x 4'7"   |

| Net Internal Area |             |
|-------------------|-------------|
| 75.0 sq m         | 807.3 sq ft |
| Balcony           |             |
| 7.0 sq m          | 75.4 sq ft  |

### KEY

DW = Dishwasher FF = Fridge/Freezer

ST = Store

UT = Utility Cupboard

W = Wardrobe

WM = Washing Machine