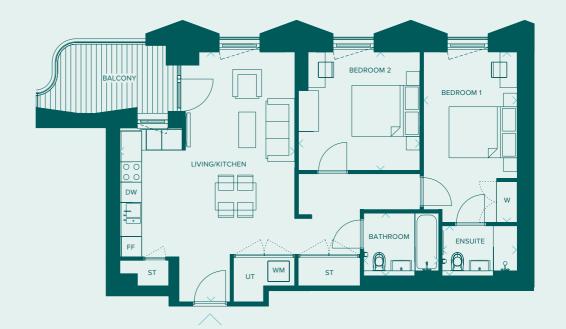

# Type 9

# 2 Bedroom Apartment

# 7.04

## **Dimensions**

| Living/Kitchen<br>7.3m x 5.1m | 23'11" x 16'9" |
|-------------------------------|----------------|
| Bedroom 1<br>4.9m x 2.7m      | 16'1" x 8'10"  |
| Bedroom 2<br>3.5m x 3.4m      | 11'6" x 11'2"  |
| Bathroom<br>2.1m x 1.8m       | 6'11" x 5'11"  |
| Ensuite<br>2.1m x 1.4m        | 6'11" x 4'7"   |

### **Net Internal Area** 75 0 sa m

| 75.0 SQ III | 807.3 Sq 1t |
|-------------|-------------|
| Balcony     |             |
| 7.0 sq m    | 75.4 sq ft  |

9072 ca #

DW = Dishwasher

FF = Fridge/Freezer

ST = Store

UT = Utility Cupboard

W = Wardrobe

WM = Washing Machine